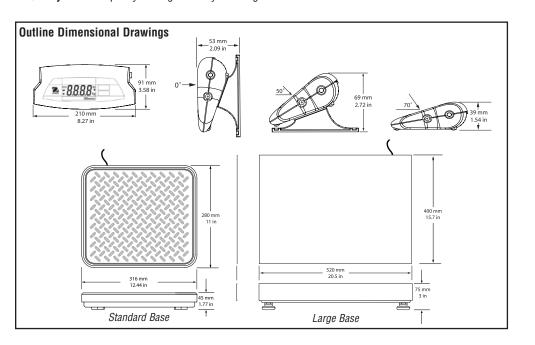

#### Specifications

| Model                           | SD35                                                                                                                                                             | SD75                           | SD200                          | SD75L                               | SD200L                         |
|---------------------------------|------------------------------------------------------------------------------------------------------------------------------------------------------------------|--------------------------------|--------------------------------|-------------------------------------|--------------------------------|
| Capacity x Readability          | 77lb x 0.05lb<br>35kg x 0.02kg                                                                                                                                   | 165lb x 0.1lb<br>75kg x 0.05kg | 440lb x 0.2lb<br>200kg x 0.1kg | 165lb x 0.1lb<br>75kg x 0.05kg      | 440lb x 0.2lb<br>200kg x 0.1kg |
| Maximum Displayed Resolution    | 1:1750                                                                                                                                                           | 1:1650                         | 1:2200                         | 1:1650                              | 1:2200                         |
| Calibration Weights (fixed)*    | 50lb / 25kg                                                                                                                                                      | 100lb / 50kg                   | 200lb / 100kg                  | 100lb / 50kg                        | 200lb / 100kg                  |
| Base Size                       | 12.4"L x 11"W x 1.77"H / 316L x 280W x 45H mm 20.5"L x 15.7"W x 3"H / 520L x 400W x                                                                              |                                |                                | 520L x 400W x 75H mm                |                                |
| Construction                    | ABS plastic indicator housing and mounting brackets<br>Painted steel base with raised, embossed tread pan (non-L models)<br>Rubber feet (adjustable on L models) |                                |                                |                                     |                                |
| Weighing Units                  | kg, lb                                                                                                                                                           |                                |                                |                                     |                                |
| Application Modes               | Weigh, dynamic weighing / display hold                                                                                                                           |                                |                                |                                     |                                |
| Display                         | 4-digit, 7-segment LCD, 0.8" / 20mm high,                                                                                                                        |                                |                                |                                     |                                |
| Keyboard                        | 2 function raised tactile mechanical switches: [ON/OFF Zero] / [UNITS Cal]                                                                                       |                                |                                |                                     |                                |
| Stabilization Time              | $\leq$ 3 seconds                                                                                                                                                 |                                |                                |                                     |                                |
| Cable Length                    | Extendable 72" to 108" / 1.8m to 2.7m (full extension)                                                                                                           |                                |                                |                                     |                                |
| Operating Temperature           | 41° to 104°F / 5° to 40°C / 10%-80% relative humidity, non-condensing                                                                                            |                                |                                |                                     |                                |
| Power                           | 9V DC/100mA AC Adapter (included), or 3 "C" alkaline batteries (not included)                                                                                    |                                |                                |                                     |                                |
| Battery Operating Time          | 360 hours                                                                                                                                                        |                                |                                |                                     |                                |
| Auto-Shut Off                   | 4 minutes with no activity (battery operation only)                                                                                                              |                                |                                |                                     |                                |
| Safe Overload Capacity          | 150% of capacity                                                                                                                                                 |                                |                                |                                     |                                |
| Indicator Size (L x W x H)      | 8.27 x 3.58 x 1.54 in / 210 x 91 x 39 mm                                                                                                                         |                                |                                |                                     |                                |
| Shipping Dimensions (L x W x H) | 15 x 3.94 x 18.3 in / 380 x 100 x 465 mm                                                                                                                         |                                |                                | 24 x 19 x 9 in / 600 x 480 x 230 mm |                                |
| Net Weight                      | 5.8 lb / 2.6kg                                                                                                                                                   | 7.3lb                          | / 3.3kg                        | 31lb / 14kg                         |                                |
| Shipping Weight                 | 8.1lb / 3.7kg                                                                                                                                                    | 9.5lb                          | / 4.3kg                        | 36lb / 16kg                         |                                |
| Other Features                  | Calibrate in kg or lb, calibration lock via internal switch                                                                                                      |                                |                                |                                     |                                |