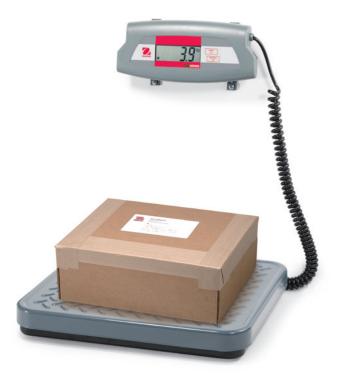

### The OHAUS SD Shipping Scale – Portability, Durability, Quality and Value

The OHAUS SD is a robust portable bench scale designed specifically with affordability, utility and everyday usage in mind. Ideal for home office, mail room, shipping and receiving, and general commercial and industrial weighing applications, the model SD features durable painted steel treaded and non-treaded platforms, a remote indicator with two tactile function keys, battery operation and flexible mounting capabilities. The OHAUS model SD is your efficient solution to a variety of weighing needs, when you need it, where you need it.

#### Standard Features Include:

- Modes for weighing and dynamic weighing / display hold
- 3 popular capacity models: 77lb/35kg, 165lb/75kg, 440lb/200kg
- 2 platform sizes: 12.4 x 11 inches and 20.5 x 15.7 inches
- Maximum displayed resolutions from 1:1,750 to 1:2,200
- ABS plastic indicator housing with reinforced ribs
- Universal table/wall mounting brackets included
- Flexible coiled cable, extendable to 108 inches
- Painted steel platforms with raised embossed treads (SD35, SD75 and SD200 models)
- Rubber feet (adjustable on SD75L and SD200L models)
- LCD with fast weight display in lb or kg
- Raised tactile keys
- AC adapter (included) or 360 hour battery operation with Auto-Shut Off feature
- Calibration in lb or kg