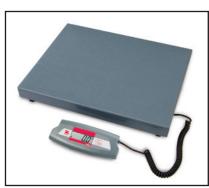

### The OHAUS SD Shipping Scale – Portability, Durability, Quality and Value

The OHAUS SD is a robust portable bench scale designed specifically with affordability, utility and everyday usage in mind. Ideal for home office, mail room, shipping and receiving, and general commercial and industrial weighing applications, the model SD features durable painted steel treaded and non-treaded platforms, a remote indicator with two tactile function keys, battery operation and flexible mounting capabilities. The OHAUS model SD is your efficient solution to a variety of weighing needs, when you need it, where you need it.

#### Standard Features Include:

- Modes for weighing and dynamic weighing / display hold
- 3 popular capacity models: 77lb/35kg, 165lb/75kg, 440lb/200kg
- 2 platform sizes: 12.4 x 11 inches and 20.5 x 15.7 inches
- Maximum displayed resolutions from 1:1,750 to 1:2,200
- ABS plastic indicator housing with reinforced ribs
- Universal table/wall mounting brackets included
- Flexible coiled cable, extendable to 108 inches
- Painted steel platforms with raised embossed treads (SD35, SD75 and SD200 models)
- Rubber feet (adjustable on SD75L and SD200L models)
- LCD with fast weight display in lb or kg
- Raised tactile keys
- AC adapter (included) or 360 hour battery operation with Auto-Shut Off feature
- Calibration in lb or kg